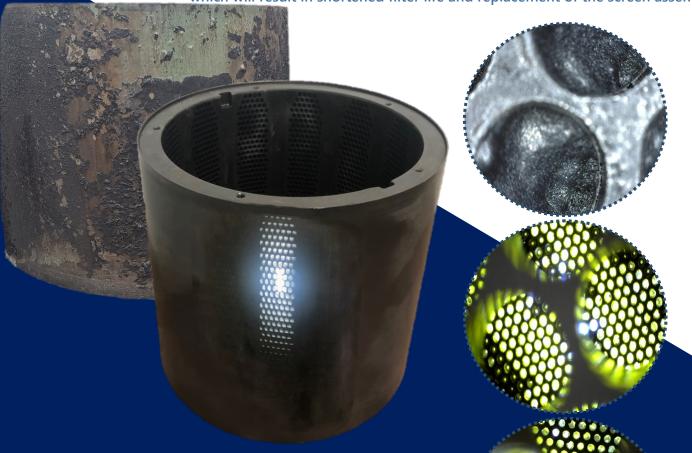

## **Ettlinger Screen Cleaning**

Processing to recover filtration surface area & inspecting to verify cleanliness

Uses a cleaning method that removes contamination resulting from recycled polymer melt processes involving degradation products, silica, aluminum, and other materials which will result in shortened filter life and replacement of the screen assembly.

Microscopic inspection of the conical and internal screen structure during and after cleaning provides essential information about the degree of cleanliness of the Ettlinger Screen assembly prior to installation.